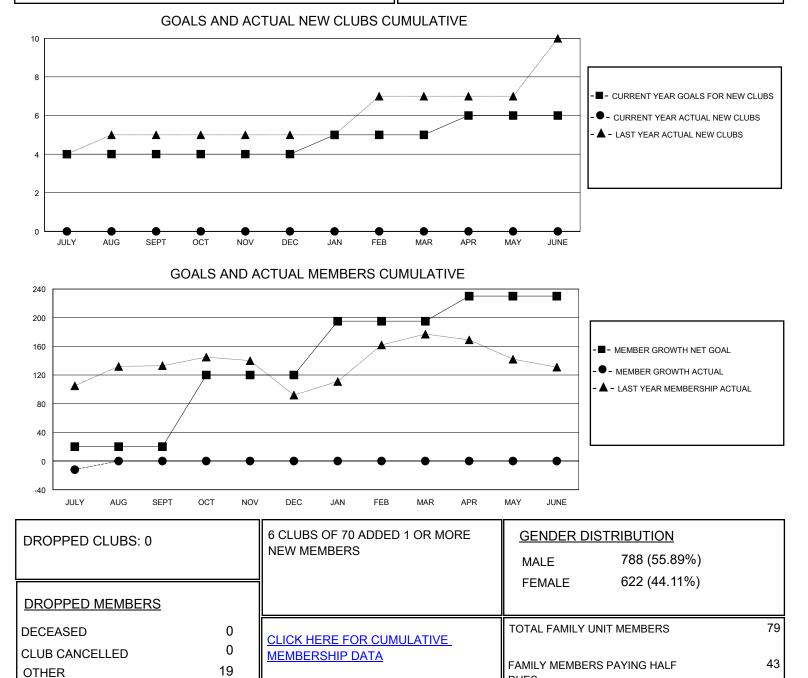

## MONTHLY MEMBERSHIP PROGRESS REPORT

District 404 A4

Results as of: 7/31/2024

| GMT:                  | LOCATION NIGERIA |           |               |                       |                        |                         | GMT CA                                             |
|-----------------------|------------------|-----------|---------------|-----------------------|------------------------|-------------------------|----------------------------------------------------|
| Clubs                 |                  |           |               | Members               |                        |                         |                                                    |
| RESULTS FOR 2024-2025 |                  |           |               | RESULTS FOR 2024-2025 |                        |                         |                                                    |
| QUARTER               | NEW CLUB GOAL    | NEW CLUBS | DROPPED CLUBS | QUARTER               | BER GROWTH NET<br>GOAL | MEMBER GROWTH<br>ACTUAL | DROPPED<br>MEMBERS ACTUAL<br>(including transfers) |
| JULY/AUG/SEPT         | 4                | 0         | 0             | JULY/AUG/SEPT         | 20                     | 14                      | 19                                                 |
| OCT/NOV/DEC           | 0                | 0         | 0             | OCT/NOV/DEC           | 100                    | 0                       | 0                                                  |
| JAN/FEB/MAR           | 1                | 0         | 0             | JAN/FEB/MAR           | 75                     | 0                       | 0                                                  |
| APR/MAY/JUNE          | 1                | 0         | 0             | APR/MAY/JUNE          | 35                     | 0                       | 0                                                  |